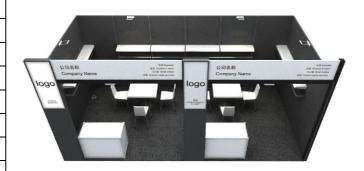

## Booth equipment for 18 sqm are as follow:

(Facilities will be adjusted according to your booth size)

\*The booth design is subject to change without prior notice

Wall-to-wall carpet

Fascia board with company name, booth number & country

8 Sample racks with lighting cover

2 Lockable cabinet

2 Square tables and 6 chairs

1 Waste Paper Basket

4 100W Halogen lights

1 Electrical Socket (13Amp / 220V; max 500W)

Complete booth construction